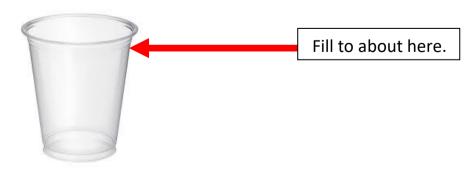

ons and place containers in the freezer so they get cold. Use these pre-mix solutions to top up the machine during the day.
- 9. To make up pre-mix solution, fill pre- mix container to the 2L line with syrup and then fill with water to the 8L line (Total 10L)



Syrup Container – fill to 2L line

Fill with water to 8L line

#### **IMPORTANT**

10. Please keep an eye on the machine throughout the day. The slush will move to the front of the machine and make it appear there is enough. If this happens, it will freeze and the rotation will stop the machine. To avoid this, top up the machine before the slushie mix falls below the spinning wheels.



- 11. When filling cups please hold lever on the stem.
- 12. DO NOT pull down on the ball otherwise it might break.



# 13. DO NOT overfill cups



#### 14. SATURDAY AFTERNOON CANTEEN PACK UP:

- Before you go, please turn both control panel switches to cool "I". See image below.
- Remove pre-mix solution from freezer and put in fridge.



Make sure "I" is selected at end of Saturday afternoon

#### 15. SUNDAY AFTERNOON CANTEEN PACK UP:

- Turn off Slushie machine at powerpoint; and
- Remove pre-mix solution from freezer and put into fridge.

## 16. IF YOU HAVE ANY PROBLEMS PLEASE CALL:

- Katrina 0401 770 089
- Megan 0418 419 631