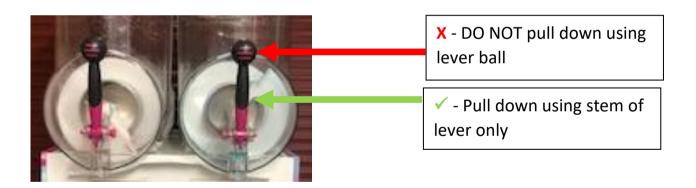

- 11. When filling cups please hold lever on the stem.
- 12. DO NOT pull down on the ball otherwise it might break.

# 13. DO NOT overfill cups