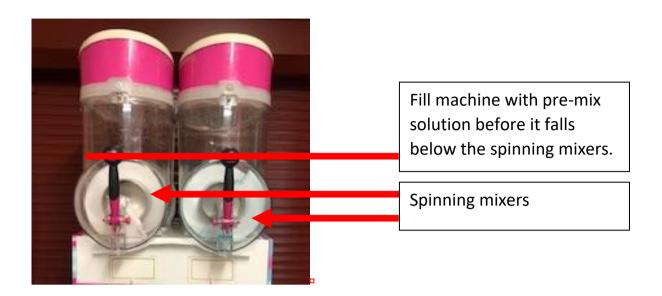

#### **IMPORTANT**

10. Please keep an eye on the machine throughout the day. The slush will move to the front of the machine and make it appear there is enough. If this happens, it will freeze and the rotation will stop the machine. To avoid this, top up the machine before the slushie mix falls below the spinning wheels.