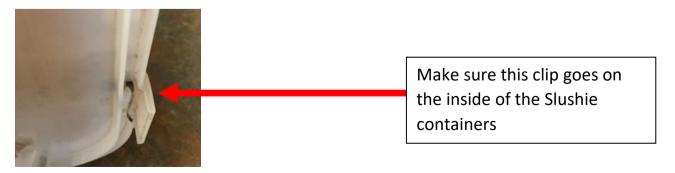

3. Remove Slushie Machine lids by pressing buttons at front and back of lids.

- 4. Pour pre-mix into their respective containers.
- 5. Replace lids. Make sure the metal clip on the inside of the lids go on the inside of the Slushie machine.