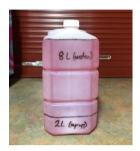

- 6. Turn on the Slushie Machine at the power point.
- 7. Set control panel buttons to "II".

Make sure "II" is selected

- 8. Make up new pre-mix solutions and place containers in the freezer so they get cold. Use these pre-mix solutions to top up the machine during the day.
- 9. To make up pre-mix solution, fill pre- mix container to the 2L line with syrup and then fill with water to the 8L line (Total 10L)

Syrup Container – fill to 2L line

Fill with water to 8L line