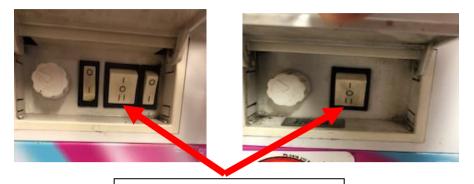

- 6. Turn on the Slushie Machine at the power point.
- 7. Set control panel buttons to "II".

Make sure "II" is selected

- 8. Make up new pre-mix solutions and place containers in the freezer so they get cold. Use these pre-mix solutions to top up the machine during the day.
- 9. To make up pre-mix solution, fill pre- mix container to the 2L line with syrup and then fill with water to the 8L line (Total 10L)

#### 14. SATURDAY AFTERNOON CANTEEN PACK UP:

- Before you go, please turn both control panel switches to cool "I". See image below.
- Remove pre-mix solution from freezer and put in fridge.

Make sure "I" is selected at end of Saturday afternoon