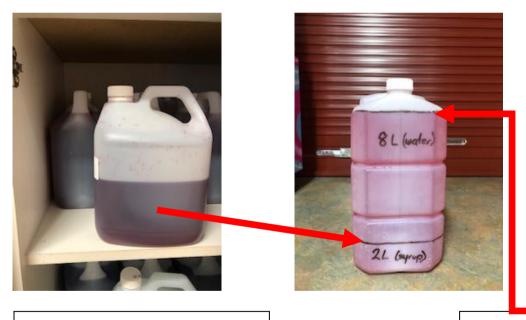

- 6. Turn on the Slushie Machine at the power point.
- 7. Set control panel buttons to "II".

Make sure "II" is selected

- 8. Make up new pre-mix solutions and place containers in the freezer so they get cold. Use these pre-mix solutions to top up the machine during the day.
- 9. To make up pre-mix solution, fill pre- mix container to the 2L line with syrup and then fill with water to the 8L line (Total 10L)

Syrup Container – fill to 2L line

Fill with water to 8L line