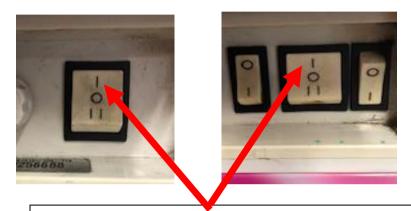

#### 14. SATURDAY AFTERNOON CANTEEN PACK UP:

- Before you go, please turn both control panel switches to cool "I". See image below.
- Remove pre-mix solution from freezer and put in fridge.

Make sure "I" is selected at end of Saturday afternoon